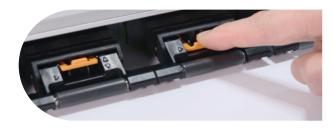

# **Dual Ink Option : MS41 or UMS11**

Deliver top quality results onto a wide range of uncoated and coated substrates with our 7 colour MS41 series Eco Solvent inks or with our award winning 4 colour UMS11-series Universal Mild Solvent inks. The ink packs in foil go into re-usable ink pack cases, reducing waste. LED lights will show you the ink level status.