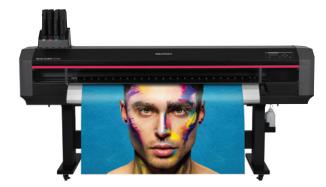

In developing the 64" (162 cm) wide XpertJets, our fifth generation Sign & Display printers, we faithfully took the Kaizen way. Suited for the widest range of indoor and long term outdoor Sign & Display graphics, the all new **XpertJet 1641SR and 1682SR** printer models are the successors of Mutoh's multi-awarded ValueJet 1624X and ValueJet 1638X. They bring **multiple product enhancements and pioneering innovative features** to Sign & Display print professionals.

# **A Design for Tomorrow**

XpertJet features entirely new cosmetics. The new printer platform integrates proven & industry leading Mutoh technology meeting the demands of digital print professionals. It is also packed with multiple product enhancements to provide you comfort and reliability for many years to come.