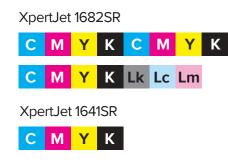

UX RANKING

**XpertJet 1641SR** 1625 mm - 64" / Single Head / 4 Colours

**XpertJet 1682SR** 1625 mm - 64" / Dual Head / 2 x 4 or 7 Colours

PHOTOGRAPHY

WALLPAPER

VEHICLE WRAPPING

BANNERS

BACKLITS

# Piezo drop on demand roll fed sign & display printers 64" - 162 cm / CMYK (1641SR) / 2 x CMYK or CMYK + Lc, Lm, Lk (1682SR).

#### **XPJ-1682SR INK SETUP GUIDANCE**

| СМҮК                                                 | C M Y K Lk Lc Lm                                             |
|------------------------------------------------------|--------------------------------------------------------------|
| Main focus on speed production & outdoor work :      | Main focus on high quality, photorealistic prints (smooth    |
| Car wraps, banners, billboards, soft signage textile | skin tones & gradients) for short viewing distance (< 1 m) : |
|                                                      | Indoor prints, photo reproduction prints / fine art,         |
|                                                      | small sized prints / small stickers                          |