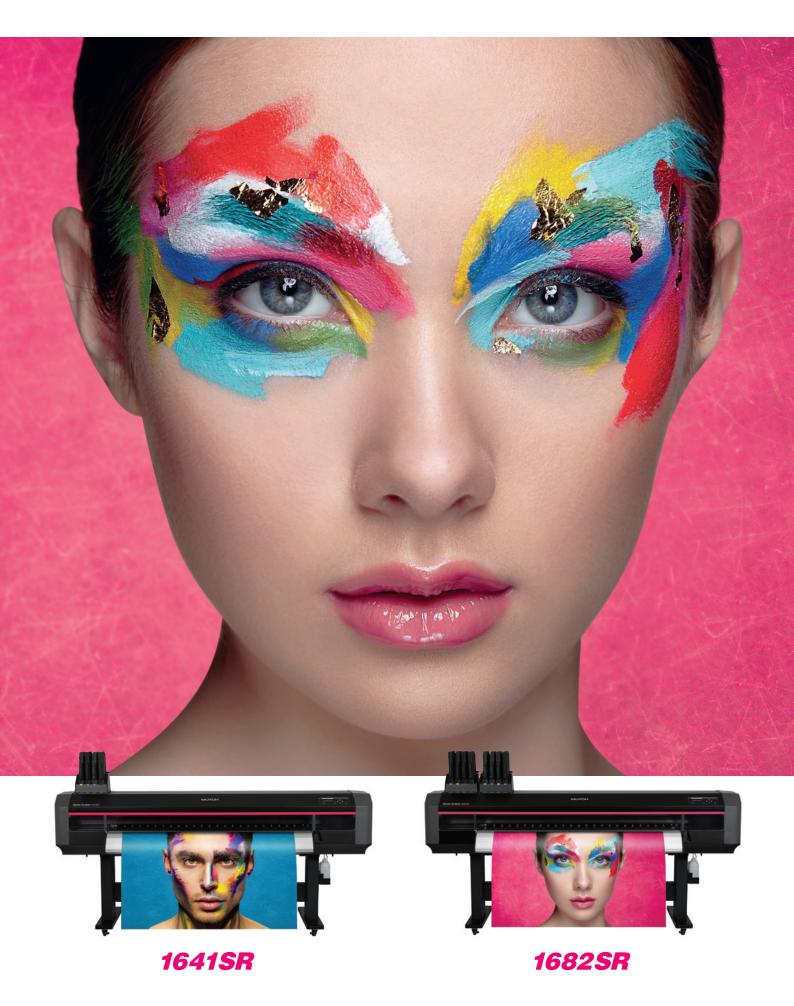

In developing the 64" (162 cm) wide XpertJets, our fifth generation Sign & Display printers, we faithfully took the Kaizen way. Suited for the widest range of indoor and long term outdoor Sign & Display graphics, the all new **XpertJet 1641SR and 1682SR** printer models are the successors of Mutoh's multi-awarded ValueJet 1624X and ValueJet 1638X. They bring **multiple product enhancements and pioneering innovative features** to Sign & Display print professionals.

UX RANKING

**XpertJet 1641SR** 1625 mm - 64" / Single Head / 4 Colours

**XpertJet 1682SR** 1625 mm - 64" / Dual Head / 2 x 4 or 7 Colours

PHOTOGRAPHY

WALLPAPER

VEHICLE WRAPPING

BANNERS

BACKLITS

# Piezo drop on demand roll fed sign & display printers 64" - 162 cm / CMYK (1641SR) / 2 x CMYK or CMYK + Lc, Lm, Lk (1682SR).