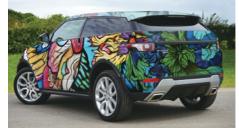

UX RANKING

**XpertJet 1641SR** 1625 mm - 64" / Single Head / 4 Colours

**XpertJet 1682SR** 1625 mm - 64" / Dual Head / 2 x 4 or 7 Colours

PHOTOGRAPHY

WALLPAPER

VEHICLE WRAPPING

BANNERS

BACKLITS

#### **APPLICATIONS**

Mutoh XpertJet Sign & Display printers, creating durable prints on coated & uncoated substrates, have been specifically developed for high quality volume production of sign and display graphics, for long-term outdoor applications as well as durable prints for indoor use. The printers produce posters, backlit signage, wall coverings, point-of-sale displays, fine art reproduction, vehicle graphics, stickers and much more.