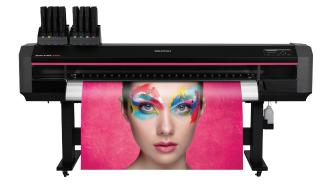

In developing the 64" (162 cm) wide XpertJets, our fifth generation Sign & Display printers, we faithfully took the Kaizen way. Suited for the widest range of indoor and long term outdoor Sign & Display graphics, the all new **XpertJet 1641SR and 1682SR** printer models are the successors of Mutoh's multi-awarded ValueJet 1624X and ValueJet 1638X. They bring **multiple product enhancements and pioneering innovative features** to Sign & Display print professionals.

# **A Design for Tomorrow**

XpertJet features entirely new cosmetics. The new printer platform integrates proven & industry leading Mutoh technology meeting the demands of digital print professionals. It is also packed with multiple product enhancements to provide you comfort and reliability for many years to come.