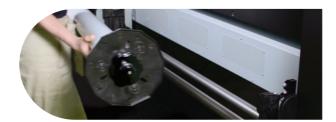

# Enhanced Roll Off System with New Media Feed Flanges

The robust and easily accessible roll off system will facilitate convenient media loading. Newly designed coreless media feed flanges will allow operators to quickly load media and exchange multiple rolls.