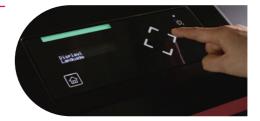

# New Intuitive Multi-language OLED Touch Display

The XpertJet has a new OLED touch display for flawless & intuitive printer operation. A colour bar visualises the printer's key status.