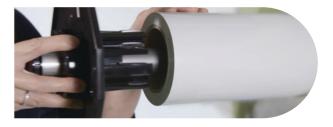

# Enhanced Roll Off System with New Media Feed Flanges

The robust and easily accessible roll off system will facilitate convenient media loading. Newly designed coreless media feed flanges will allow operators to quickly load media and exchange multiple rolls.

# Enhanced media handling & transport

Easy single operator media loading through newly designed media feed flanges, worry-free transport of the widest range of roll substrates thanks to multi-level pinch rollers with adaptable pressure.