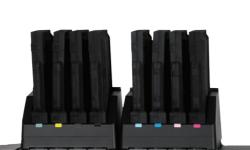

# **Dual Ink Option : MS41 or UMS11**

Deliver top quality results onto a wide range of uncoated and coated substrates with our 7 colour MS41 series Eco Solvent inks or with our award winning 4 colour UMS11-series Universal Mild Solvent inks. The ink packs in foil go into re-usable ink pack cases, reducing waste. LED lights will show you the ink level status.

• **Dual Ink Option : new generation Eco-Solvent inks & award winning UMS11 inks** Cost-efficient, excellent outdoor durability, abrasion and chemical resistance scores.