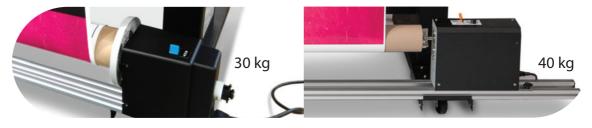

# **Motorised Take-up Systems**

The XpertJets are equipped with a motorised torque winder. You can choose between a 30 kg winder for motorised roll up of media up to Ø 150 mm or a 40 kg winder which is suited for media rolls up to Ø 250 mm.